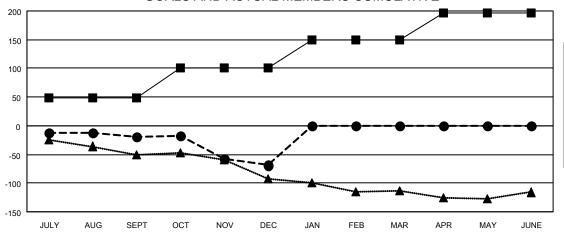

| Members               |       |                       |                         |                                              |  |  |  |
|-----------------------|-------|-----------------------|-------------------------|----------------------------------------------|--|--|--|
| RESULTS FOR 2021-2022 |       |                       |                         |                                              |  |  |  |
| QUARTER               | MEMBE | ER GROWTH NET<br>GOAL | MEMBER GROWTH<br>ACTUAL | DROPPED MEMBERS ACTUAL (including transfers) |  |  |  |
| JULY/AUG/SE           | ΕPT   | 48                    | 49                      | 65                                           |  |  |  |
| OCT/NOV/DE            | C.    | 53                    | 36                      | 84                                           |  |  |  |
| JAN/FEB/MAR           |       | 48                    | 0                       | 0                                            |  |  |  |
| APR/MAY/JUI           | NE    | 48                    | 0                       | 0                                            |  |  |  |

## GOALS AND ACTUAL MEMBERS CUMULATIVE

- MEMBER GROWTH NET GOAL

- MEMBER GROWTH ACTUAL

▲ - LAST YEAR MEMBERSHIP ACTUAL

| DROPPED CLUBS: 0 |     |
|------------------|-----|
| DROPPED MEMBERS  |     |
| DECEASED         | 26  |
| CLUB CANCELLED   | 0   |
| OTHER            | 123 |
| TOTAL            | 149 |
|                  |     |