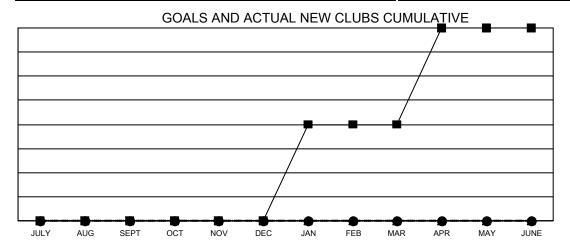

## LOCATION: NEBRASKA

Results as of: 12/31/2021

|                       | Club          | os        |               |  |  |
|-----------------------|---------------|-----------|---------------|--|--|
| RESULTS FOR 2021-2022 |               |           |               |  |  |
| QUARTER               | NEW CLUB GOAL | NEW CLUBS | DROPPED CLUBS |  |  |
| JULY/AUG/SEPT         | 0             | 0         | 0             |  |  |
| OCT/NOV/DEC           | 0             | 0         | 0             |  |  |
| JAN/FEB/MAR           | 2             | 0         | 0             |  |  |
| APR/MAY/JUNE          | 2             | 0         | 0             |  |  |

- CURRENT YEAR GOALS FOR NEW CLUBS

- ■ - CURRENT YEAR ACTUAL NEW CLUBS

- ▲ - LAST YEAR ACTUAL NEW CLUBS